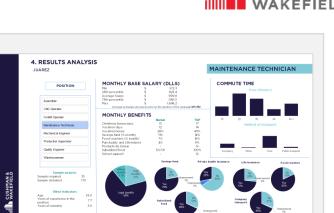

### **Highlights:**

- Analyzed 11 industrial markets: Acuña, Chihuahua, Juárez, Mexicali, Monterrey, Nogales, Nuevo Laredo, Reynosa, Saltillo/Ramos Arizpe, San Luis Potosí, and Tijuana, based on a 14 different location criteria provided by the client.
- To address the need for specialized labor, a second phase focused on workforce availability in Juarez, Reynosa, and Saltillo.