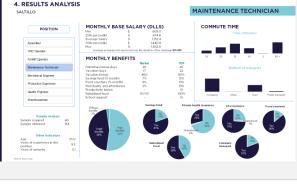

### **Highlights:**

- Analyzed 11 industrial markets: Acuña, Chihuahua, Juárez, Mexicali, Monterrey, Nogales, Nuevo Laredo, Reynosa, Saltillo/Ramos Arizpe, San Luis Potosí, and Tijuana, based on a 14 different location criteria provided by the client.
- To address the need for specialized labor, a second phase focused on workforce availability in Juarez, Reynosa, and Saltillo.

#### **Results:**

• The client is currently considering using their existing facility in Reynosa, with the brokerage team providing support as needed.

MARIBEL GAYTÁN ACOSTA SENIOR STRATEGIC CONSULTANT

| Utilities    | Power Connection Fee M                 |        |        |         |  |
|--------------|----------------------------------------|--------|--------|---------|--|
| Labor Cost   | Transportation Costs Real Estate Costs |        |        | Million |  |
| 5-           | \$5.0                                  | \$10.0 | \$15.0 | \$20.0  |  |
| Tijuana      |                                        |        |        |         |  |
| Mexicali     |                                        |        |        |         |  |
| Reynosa      |                                        |        |        |         |  |
| Nogales      |                                        |        |        |         |  |
|              |                                        |        |        |         |  |
| SLP          |                                        |        |        |         |  |
| Acuña        |                                        |        |        |         |  |
| Monterrey    |                                        |        |        |         |  |
| Saltillo     |                                        |        | 1      |         |  |
| Nuevo Laredo | 100                                    |        |        |         |  |
| Juarez       |                                        |        |        |         |  |
| Chihuahua    |                                        |        |        |         |  |