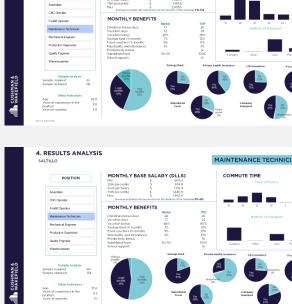

### **Highlights:**

- Analyzed 11 industrial markets: Acuña, Chihuahua, Juárez, Mexicali, Monterrey, Nogales, Nuevo Laredo, Reynosa, Saltillo/Ramos Arizpe, San Luis Potosí, and Tijuana, based on a 14 different location criteria provided by the client.
- To address the need for specialized labor, a second phase focused on workforce availability in Juarez, Reynosa, and Saltillo.