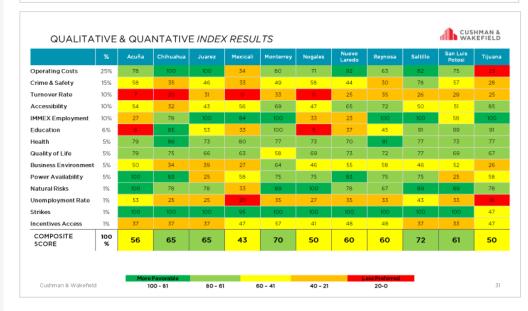

### **Highlights:**

- Analyzed 11 industrial markets: Acuña, Chihuahua, Juárez, Mexicali, Monterrey, Nogales, Nuevo Laredo, Reynosa, Saltillo/Ramos Arizpe, San Luis Potosí, and Tijuana, based on a 14 different location criteria provided by the client.
- To address the need for specialized labor, a second phase focused on workforce availability in Juarez, Reynosa, and Saltillo.

TOTAL ANNUAL OPERATING COSTS

(IN \$MILLION USD)

| City               | Total<br>Annual<br>Costs | Cost Over<br>Low | Labor<br>Costs | Logistics<br>Costs | Real<br>Estate<br>Costs | Utilities<br>Costs | Power<br>Connecti<br>Fees |
|--------------------|--------------------------|------------------|----------------|--------------------|-------------------------|--------------------|---------------------------|
| Chihuahua          | \$10.1                   | \$ -             | \$4.7          | \$4.5              | \$0.4                   | \$0.3              | \$0.2                     |
| Juarez             | \$10.1                   | \$0.0            | \$5.1          | \$4.2              | \$0.5                   | \$0.3              | \$0.1                     |
| Nuevo<br>Laredo    | \$10.8                   | \$0.8            | \$5.4          | \$4.4              | \$0.6                   | \$0.3              | \$0.2                     |
| Saltillo           | \$11.9                   | \$1.9            | \$5.7          | \$5.4              | \$0.4                   | \$0.3              | \$0.2                     |
| Monterrey          | \$12.1                   | \$2.0            | \$5.9          | \$5.2              | \$0.5                   | \$0.3              | \$0.2                     |
| Acuña              | \$12.3                   | \$2.2            | \$5.1          | \$6.3              | \$0.5                   | \$0.3              | \$O.1                     |
| San Luis<br>Potosì | \$12.6                   | \$2.5            | \$5.2          | \$6.8              | \$0.5                   | \$0.3              | \$0.0                     |
| Nogales            | \$13.0                   | \$2.9            | \$5.0          | \$7.1              | \$0.4                   | \$0.3              | \$0.1                     |
| Reynosa            | \$13.8                   | \$3.7            | \$5.2          | \$7.7              | \$0.5                   | \$0.3              | \$0.2                     |
| Mexicali           | \$16.8                   | \$6.7            | \$5.0          | \$10.6             | \$0.5                   | \$0.3              | \$0.3                     |
| Tijuana            | \$17.9                   | \$7.8            | \$5.3          | \$11.7             | \$0.6                   | \$0.2              | \$0.2                     |