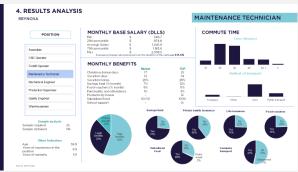

### **Highlights:**

- Analyzed 11 industrial markets: Acuña, Chihuahua, Juárez, Mexicali, Monterrey, Nogales, Nuevo Laredo, Reynosa, Saltillo/Ramos Arizpe, San Luis Potosí, and Tijuana, based on a 14 different location criteria provided by the client.
- To address the need for specialized labor, a second phase focused on workforce availability in Juarez, Reynosa, and Saltillo.

#### **Results:**

• The client is currently considering using their existing facility in Reynosa, with the brokerage team providing support as needed.

MARIBEL GAYTÁN ACOSTA SENIOR STRATEGIC CONSULTANT

| Utilities    | Power Connection Fee M                 |        |        |         |  |
|--------------|----------------------------------------|--------|--------|---------|--|
| Labor Cost   | Transportation Costs Real Estate Costs |        |        | Million |  |
| 5-           | \$5.0                                  | \$10.0 | \$15.0 | \$20.0  |  |
| Tijuana      |                                        |        |        |         |  |
| Mexicali     |                                        |        |        |         |  |
| Reynosa      |                                        |        |        |         |  |
| Nogales      |                                        |        |        |         |  |
|              |                                        |        |        |         |  |
| SLP          |                                        |        |        |         |  |
| Acuña        |                                        |        |        |         |  |
| Monterrey    |                                        |        |        |         |  |
| Saltillo     |                                        |        | 1      |         |  |
| Nuevo Laredo | 100                                    |        |        |         |  |
| Juarez       |                                        |        |        |         |  |
| Chihuahua    |                                        |        |        |         |  |